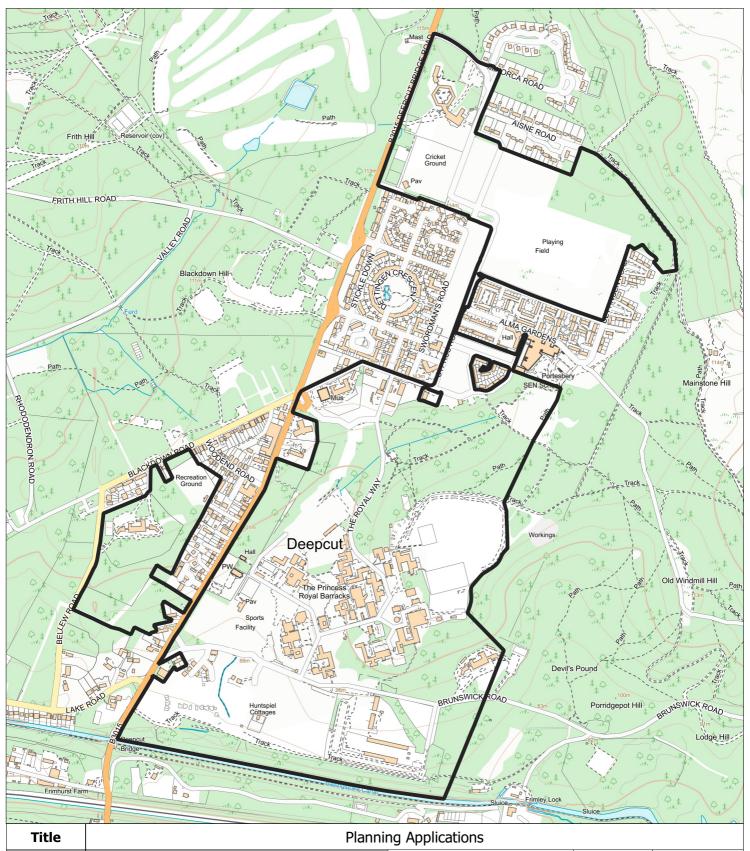

| 7.5                |                                                                                                                                                                                                                                                                                                                                             | Sluice Frimley Lock       | Sluice     | Q.1         |
|--------------------|---------------------------------------------------------------------------------------------------------------------------------------------------------------------------------------------------------------------------------------------------------------------------------------------------------------------------------------------|---------------------------|------------|-------------|
| Title              | Planning Applications                                                                                                                                                                                                                                                                                                                       |                           |            |             |
| Application number | 21/1370/RRM                                                                                                                                                                                                                                                                                                                                 |                           | Scale @ A4 | 1:10,000    |
| Address            | Princess Royal Barracks Brunswick Road Deepcut<br>Camberley Surrey GU16 6RN                                                                                                                                                                                                                                                                 |                           | Date<br>QE | 12 Jul 2022 |
| Proposal           | Application for approval of reserved matters for<br>the loop road phase 5k pursuant to condition 4<br>(reserved matters, access, layout, scale,<br>appearance and landscaping) and the partial<br>submission of details pursuant to conditions 16<br>(detailed ecological management strategy &<br>management plan). 29 (tree retention and | 0 100 m                   | JSBORO G   | COLLECT     |
| Version 5          | © Crown Copyright. All rights reserved. Surrey Heath Borough Council 1                                                                                                                                                                                                                                                                      | L00018679 2022 Author: DE |            |             |